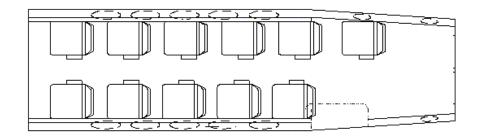

# **Beechcraft King Air Weight Savings Chart**

**Conversion to AvFab Airline Style High Density Seating** 



## King Air 200

### 11 PAX Floor Plan

#### Remove

| Factory Seats (5 X 38 lbs.)      | -190 lbs.       |
|----------------------------------|-----------------|
| LH Forward Galley                | -54 lbs.        |
| Storage Pyramid Cabinet          | -31 lbs.        |
| Table (2 X 12 lbs.)              | -24 lbs.        |
| Short Pyramid Divan Armrest      | -31 lbs.        |
| 2 Place Divan w Closeout drawers | -31 lbs.        |
| Side Facing Toilet               | -40 lbs.        |
| Jepp Chart Holder (2 X 7 lbs.)   | -14 lbs.        |
| Aft Pocket Divider (2 X 19 lbs.) | <u>-38 lbs.</u> |
| TOTAL                            | -453 lbs.       |

#### Install

New Airline Style Seats (11 X 22 lbs.) 242 lbs.

### Net Weight Savings -211 lbs.