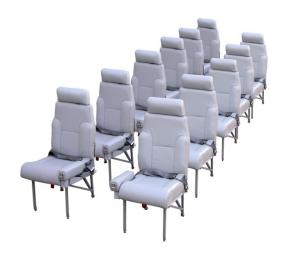

ab Airline Style High Density Seating** 



## King Air 200

### 11 PAX Floor Plan

#### Remove

| Factory Seats (5 X 38 lbs.)      | -190 lbs.       |
|----------------------------------|-----------------|
| LH Forward Galley                | -54 lbs.        |
| Storage Pyramid Cabinet          | -31 lbs.        |
| Table (2 X 12 lbs.)              | -24 lbs.        |
| Short Pyramid Divan Armrest      | -31 lbs.        |
| 2 Place Divan w Closeout drawers | -31 lbs.        |
| Side Facing Toilet               | -40 lbs.        |
| Jepp Chart Holder (2 X 7 lbs.)   | -14 lbs.        |
| Aft Pocket Divider (2 X 19 lbs.) | <u>-38 lbs.</u> |
| TOTAL                            | -453 lbs.       |

#### Install

New Airline Style Seats (11 X 22 lbs.) 242 lbs.

### Net Weight Savings -211 lbs.